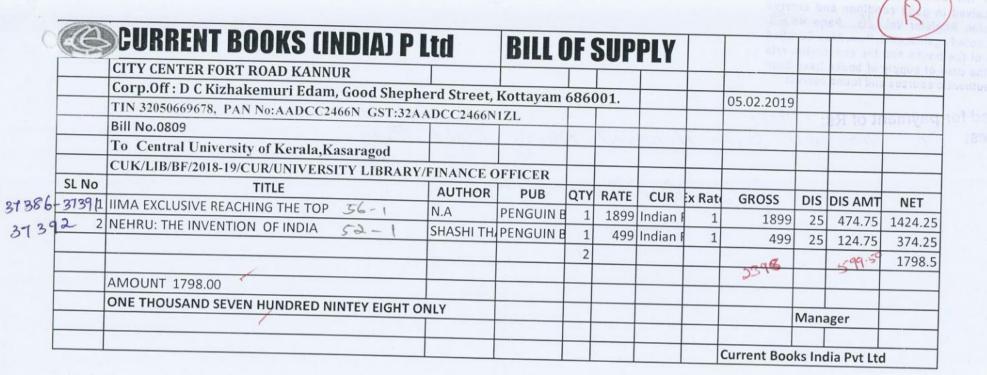

| WLE         | de          |

1. Certified that latest edition have been supplied.

2. Certified that the price charged in the invoice is correct and is according to the publisher's catalogue.

3. The conversion rate quoted is as per RBI rate. es on the date of this bill.



1. Contified that latest edition have been supplied.

 Cartified that the price charged in the invoice is correct and is according to the publisher's catalogue.

3. The conversion rate quoted is as per RBI rate as on the date of this bill.



| 1 | 5  | 1 |
|---|----|---|
| 1 | 19 | 1 |
| ( | /  |   |

| <b>@</b> . | <b>CURRENT BOOKS (INDIA) P Ltd</b>                             | BILL OF SUF | PLY      |     |        |          |         |              |     |          |
|------------|----------------------------------------------------------------|-------------|----------|-----|--------|----------|---------|--------------|-----|----------|
|            | CITY CENTER FORT ROAD KANNUR                                   |             |          |     |        |          |         |